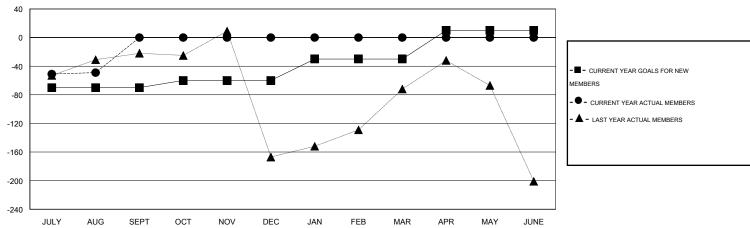

## GOALS AND ACTUAL MEMBERS CUMULATIVE

| DROPPED CLUBS: 0  DROPPED MEMBERS |     | 32 CLUBS OF 138 ADDED 1 OR MORE<br>NEW MEMBERS | GENDER DISTRIBUT  MALE  FEMALE | 71ON<br>3,611 (90.32%)<br>387 (9.68%) |      |
|-----------------------------------|-----|------------------------------------------------|--------------------------------|---------------------------------------|------|
| DECEASED                          | 3   | CLICK HERE FOR HEALTH                          | FAMILY UNIT MEMBERS            | 1                                     | ,053 |
| CLUB CANCELLED OTHER              | 143 | ASSESSMENT DATA                                | HEAD OF HOUSEHOLD              |                                       | 399  |
| TOTAL                             | 146 |                                                | NON-HEAD OF HOUSEHOLD          |                                       | 654  |