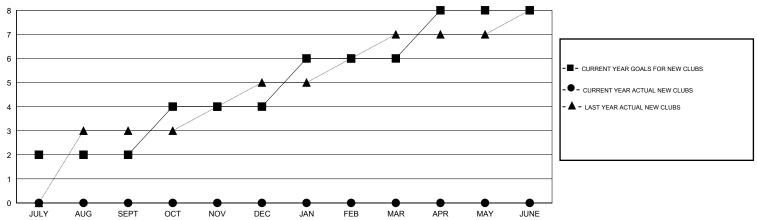

| -70                | 97                                  | 146                | -49              |
| OCT/NOV/DEC   | 2                | 0                | 0                | 0                | OCT/NOV/DEC           | 10                 | 0                                   | 0                  | 0                |
| JAN/FEB/MAR   | 2                | 0                | 0                | 0                | JAN/FEB/MAR           | 30                 | 0                                   | 0                  | 0                |
| APR/MAY/JUNE  | 2                | 0                | 0                | 0                | APR/MAY/JUNE          | 40                 | 0                                   | 0                  | 0                |

## GOALS AND ACTUAL NEW CLUBS CUMULATIVE



## GOALS AND ACTUAL MEMBERS CUMULATIVE



| DROPPED CLUBS: 0  DROPPED MEMBERS |     | 32 CLUBS OF 138 ADDED 1 OR MORE<br>NEW MEMBERS | GENDER DISTRIBUT  MALE  FEMALE | 71ON<br>3,611 (90.32%)<br>387 (9.68%) |      |
|-----------------------------------|-----|------------------------------------------------|--------------------------------|---------------------------------------|------|
| DECEASED                          | 3   | CLICK HERE FOR HEALTH                          | FAMILY UNIT MEMBERS            | 1                                     | ,053 |
| CLUB CANCELLED OTHER              | 143 | ASSESSMENT DATA                                | HEAD OF HOUSEHOLD              |                                       | 399  |
| TOTAL                             | 146 |